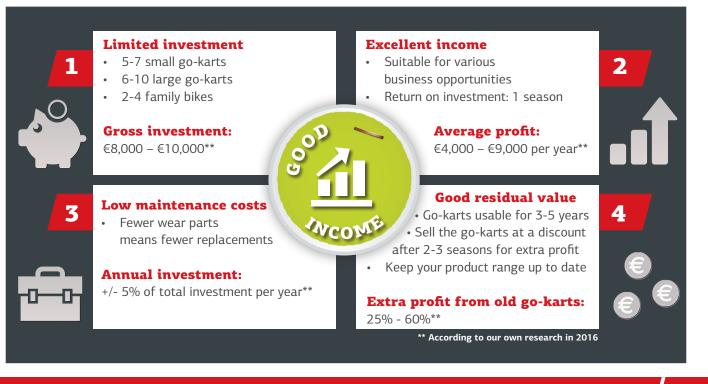

## Investment & return

BERG Products offer your guests - young and old a fantastic, active and, often, an entirely new experience! In addition, you will realise a quick return on your investment.

## Start-up costs

There are various start-up options. Various products are available for every location and every purpose. Starting your own rental station with BERG Products requires a modest investment. The products last for many years and require little maintenance. In short, this is a smart investment.

## Rental example:

Below you will find some calculation examples for the rental of BERG Products. The purchase price is not included in these calculations.

| Model              | Rental price |         | Expected sales        | Average maintenance<br>costs | Average income** |
|--------------------|--------------|---------|-----------------------|------------------------------|------------------|
|                    | 60 min.      | 30 min. | 30 hours x 20 weeks * | per year                     | per year         |
| 1 BERG Gran Tour   | €10          | €6      | € 7.200               | € 50                         | € 7.150          |
| 1 BERG X-Cross     | €7           | €5      | € 6.000               | € 40                         | € 5.960          |
| 1 BERG Buddy Pro   | €5           | €3      | € 3.600               | € 40                         | € 3.560          |
| 1 BERG Beach wagon | €3           | €2      | € 2.400               | €10                          | € 2.390          |
|                    | 20 min.      | 10 min. | 30 ours x 20 weeks *  | year                         | year             |
| 1 BERG Eite        | €3           | €2      | € 7.200               | €15                          | € 7.185          |