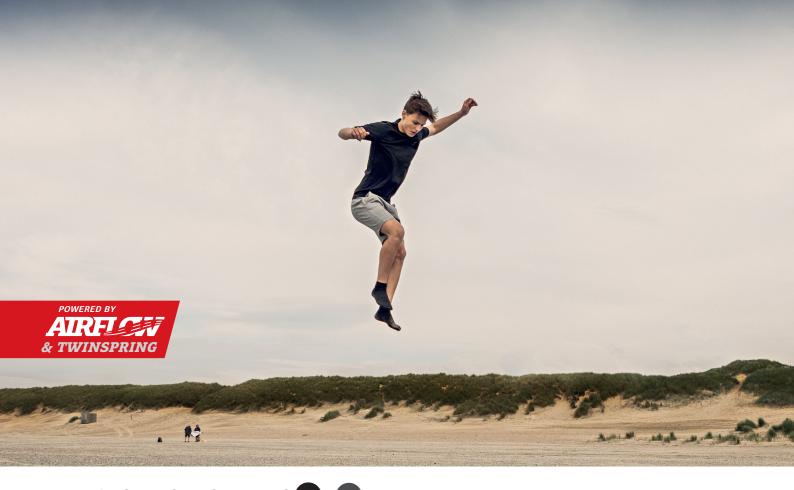

**ÉER**G

Due to the diagonally placed TwinSpring Gold springs you can make better and safer jumps over the entire trampoline.

The AirFlow jumping mat allows 50% more air permeation. This ensures less resistance while jumping, which is why you can make higher jumps.

Made of the best material so that the protective edge is perfectly protected from the sun. The protective edge is suitable for intensive use and is extra safe.

The oval shape combines the efficient strength of a round frame with the large jumping surface of a rectangular trampoline.