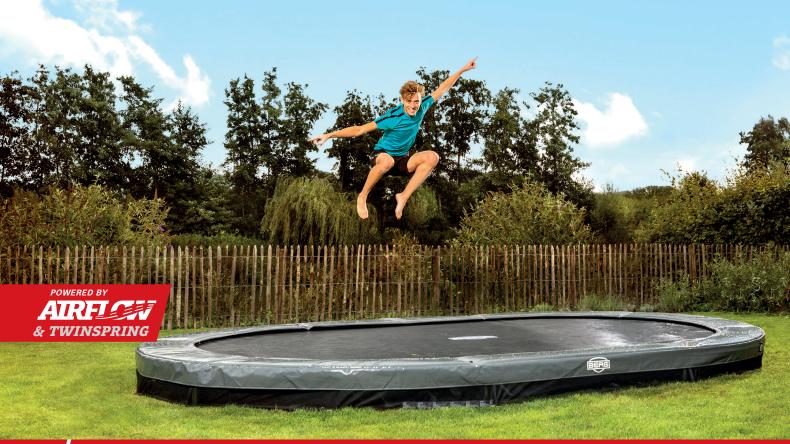

## **BERG** Elite InGround

| Model                         | Art.        |
|-------------------------------|-------------|
| BERG Elite InGround Green 330 | 37.51.07.00 |
| BERG Elite InGround Green 380 | 37.52.07.00 |
| BERG Elite InGround Green 430 | 37.54.07.00 |
| BERG Elite InGround Grey 330  | 37.51.03.00 |
| BERG Elite InGround Grey 380  | 37.52.03.00 |
| BERG Elite InGround Grey 430  | 37.54.03.00 |

#### The high quality and the UV blockers make the protective edge extremely UV resistant. As a result, discolouration of the protective edge is minimised and it remains attractive for many years

Due to the diagonally placed TwinSpring Gold springs you can make better and safer jumps over the entire trampoline.

The AirFlow jumping mat allows 50% more air permeation. This ensures less resistance while jumping, which is why you can make higher jumps.

**ÉERG** 

Made of the best material so that the protective edge is perfectly protected from the sun. The protective edge is suitable for intensive use and is extra safe.

The net, which is attached to the protective edge, prevents children, animals and toys from getting under the trampoline.