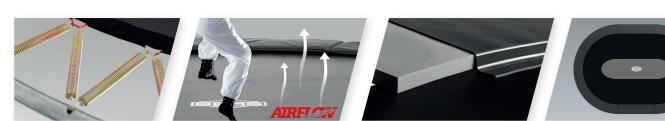

#### The high quality and the UV blockers make the protective edge extremely UV resistant. As a result, discolouration of the protective edge is minimised and it remains attractive for many years

Due to the diagonally placed TwinSpring Gold springs you can make better and safer jumps over the entire trampoline.

The AirFlow jumping mat allows 50% more air permeation. This ensures less resistance while jumping, which is why you can make higher jumps.

**ÉERG** 

Made of the best material so that the protective edge is perfectly protected from the sun. The protective edge is suitable for intensive use and is extra safe.

The net, which is attached to the protective edge, prevents children, animals and toys from getting under the trampoline.