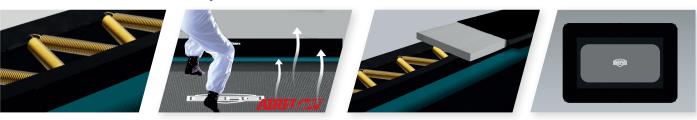

#### The high quality and the UV blockers make the protective edge extremely UV resistant. As a result, discolouration of the protective edge is minimised and it remains attractive for many years

Due to the diagonally placed TwinSpring Gold springs you can make better and safer jumps over the entire trampoline.

The AirFlow jumping mat allows 50% more air permeation. This ensures less resistance while jumping, which is why you can make higher jumps.

**ÉERG** 

Made of the best material so that the protective edge is perfectly protected from the sun. The protective edge is suitable for intensive use and is extra safe.

The net, which is attached to the protective edge, prevents children, animals and toys from getting under the trampoline.