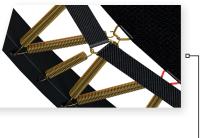

#### The high quality and the UV blockers make the protective edge extremely UV resistant. As a result, discolouration of the protective edge is minimised and it remains attractive for many years

Due to the diagonally placed TwinSpring Gold springs you can make better and safer jumps over the entire trampoline.

**ÉER**G

Due to the diagonally placed TwinSpring Gold springs you can make better and safer jumps over the entire trampoline.

The AirFlow jumping mat allows 50% more air permeation. This ensures less resistance while jumping, which is why you can make higher jumps.