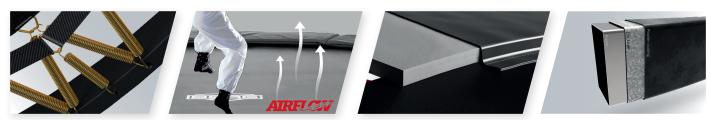

#### The high quality and the UV blockers make the protective edge extremely UV resistant. As a result, discolouration of the protective edge is minimised and it remains attractive for many years

Due to the diagonally placed TwinSpring Gold springs you can make better and safer jumps over the entire trampoline.

The AirFlow jumping mat allows 50% more air permeation. This ensures less resistance while jumping, which is why you can make higher jumps.

**ÉERG** 

Made of the best material so that the protective edge is perfectly protected from the sun. The protective edge is suitable for intensive use and is extra safe.

The Elite FlatGround has a special noice-reducing strap underneath the padding. This prevents the padding from rattling against the jumping mat and enables you to make quite jumps.

Due to the diagonally placed TwinSpring Gold springs you can make better and safer jumps over the entire trampoline. The AirFlow jumping mat allows 50% more air permeation. This ensures less resistance while jumping, which is why you can make higher jumps. Made of the best material so that the protective edge is perfectly protected from the sun. The protective edge is suitable for intensive use and is extra safe. The rectangular tubular frame is very strong and of high quality. As a result, the trampoline remains stationary and noiseless.

The FlatGround trampoline has a special pnoise-reducing strap underneath the protective edge. This prevents the protective edge from rattling against the jumping mat and enables you to make super quiet jumps The gapless protective edge consists of one continuous piece of foam. This ensures complete protection of the springs and the frame

The rectangular tubular frame is very strong and of high quality. As a result, the trampoline remains stationary and noiseless The patented frame is easy to assemble and install

Due to the diagonally placed TwinSpring Gold springs you can make better and safer jumps over the entire trampoline. The AirFlow jumping mat allows 50% more air permeation. This ensures less resistance while jumping, which is why you can make higher jumps.